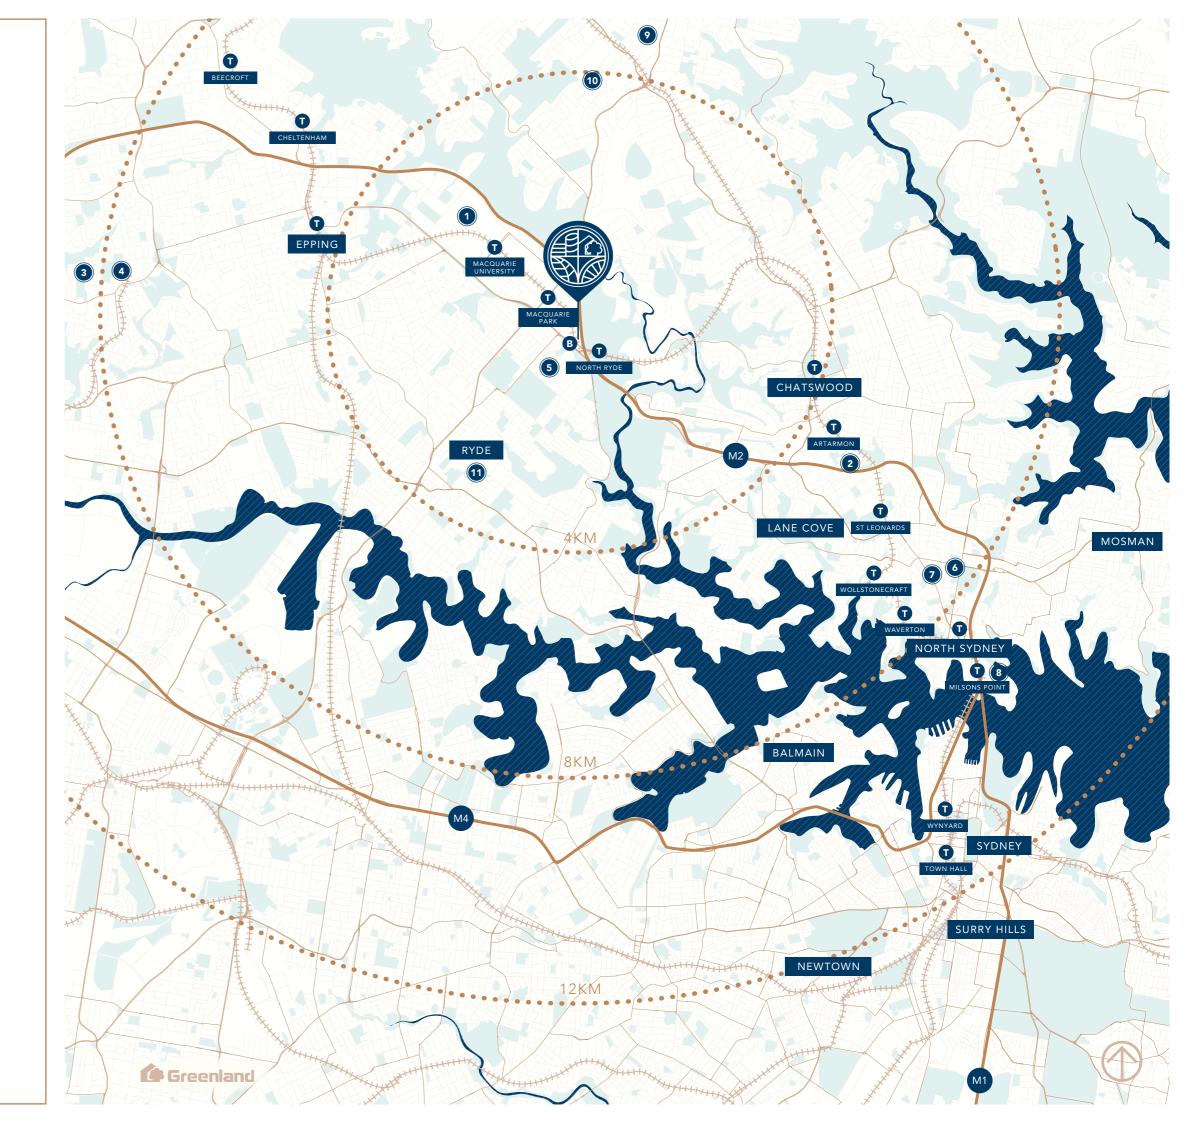

# NEAR BOUNDLESS HORIZONS

Transport

Local Infrastructure

# A life more connected

#### Legend

| Train Line | +++++++     | Parklands           |   |
|------------|-------------|---------------------|---|
| Motorway   |             | Water               |   |
| Minor Road |             | Train Station       | • |
| Cycleway   | • • • • • • | Bus Stop (Proposed) | B |

#### Education

| Macquarie University                   | 1 | North Sydney Girls High School | 7  |
|----------------------------------------|---|--------------------------------|----|
| Artarmon Public School                 | 2 | St Aloysius' College           | 8  |
| Carlingford West Public Primary School | 3 | St Ives Preparatory            | 9  |
| James Ruse Agricultural High School    | 4 | Pymble Ladies College          | 10 |
| Truscott Street Public School          | 5 | Ryde Secondary College         | 11 |
| North Sydney Boys High School          | 6 |                                |    |

nbh WILL BE ONE
OF THE LARGEST AND
MOST DESIRABLE
NEW DEVELOPMENTS
IN GREATER SYDNEY

# PARRAMATTA 25 MINUTES 1 STOP TO EPPING MACQUARIE PARK 6 STOPS FROM CBD 1 STOP TO CHATSWOOD 2 SYDNEY CBD 15 MINUTES

This neighbourhood has more world-class
education than just about any other.
From pre-schools to top-ranked public and
private schools to great national places
of learning like Macquarie University, the Macquarie
Graduate School of Management, colleges and
research centres.

The gateway to the Macquarie Park employment corridor, commerce continues to move to this fast-growing area. Sydney's large business hubs of Macquarie Business Park and Chatswood are moments away, while the world's most innovative companies such as Microsoft, Oracle and 3M have their offices in the neighbourhood.

### UNPARALLELED CONNECTION TO THE CITY

nbh sits just 15km above the Sydney CBD, with the major regional shopping centers of Chatswood and Macquarie Centre moments away. The transport and facilities provide unparalleled connection to the city.