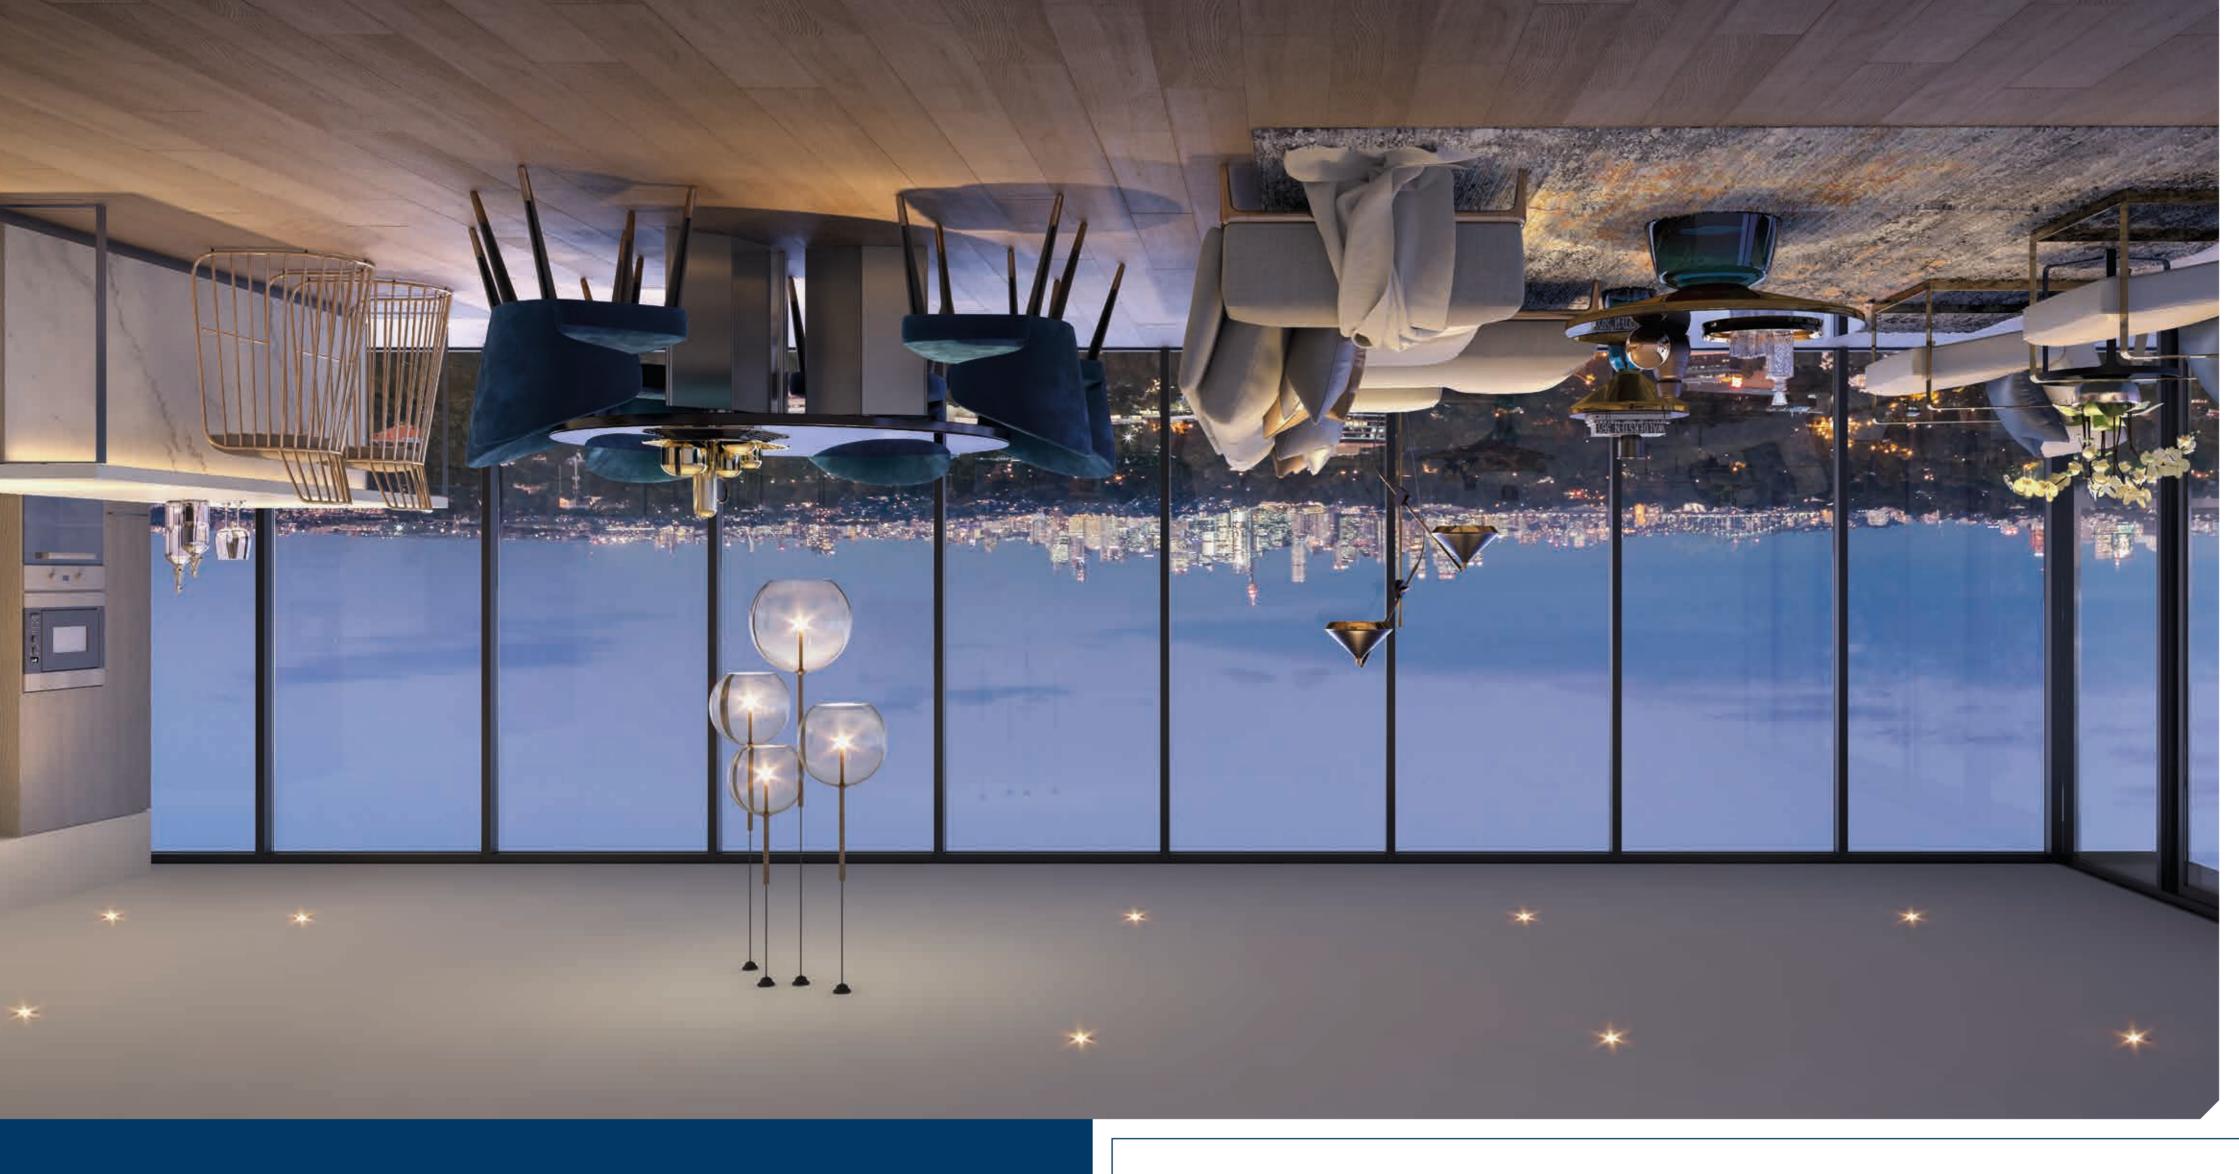

#### DESIGNED WITHOUT COMPROMISE

Impressive interior design touches enhance every room. From quality timber floorboards to distinctive black tapware to superior stone-based kitchen benchtops.

Buyers can choose the colour palette of their finishes which sit in stylish light or dark schemes.