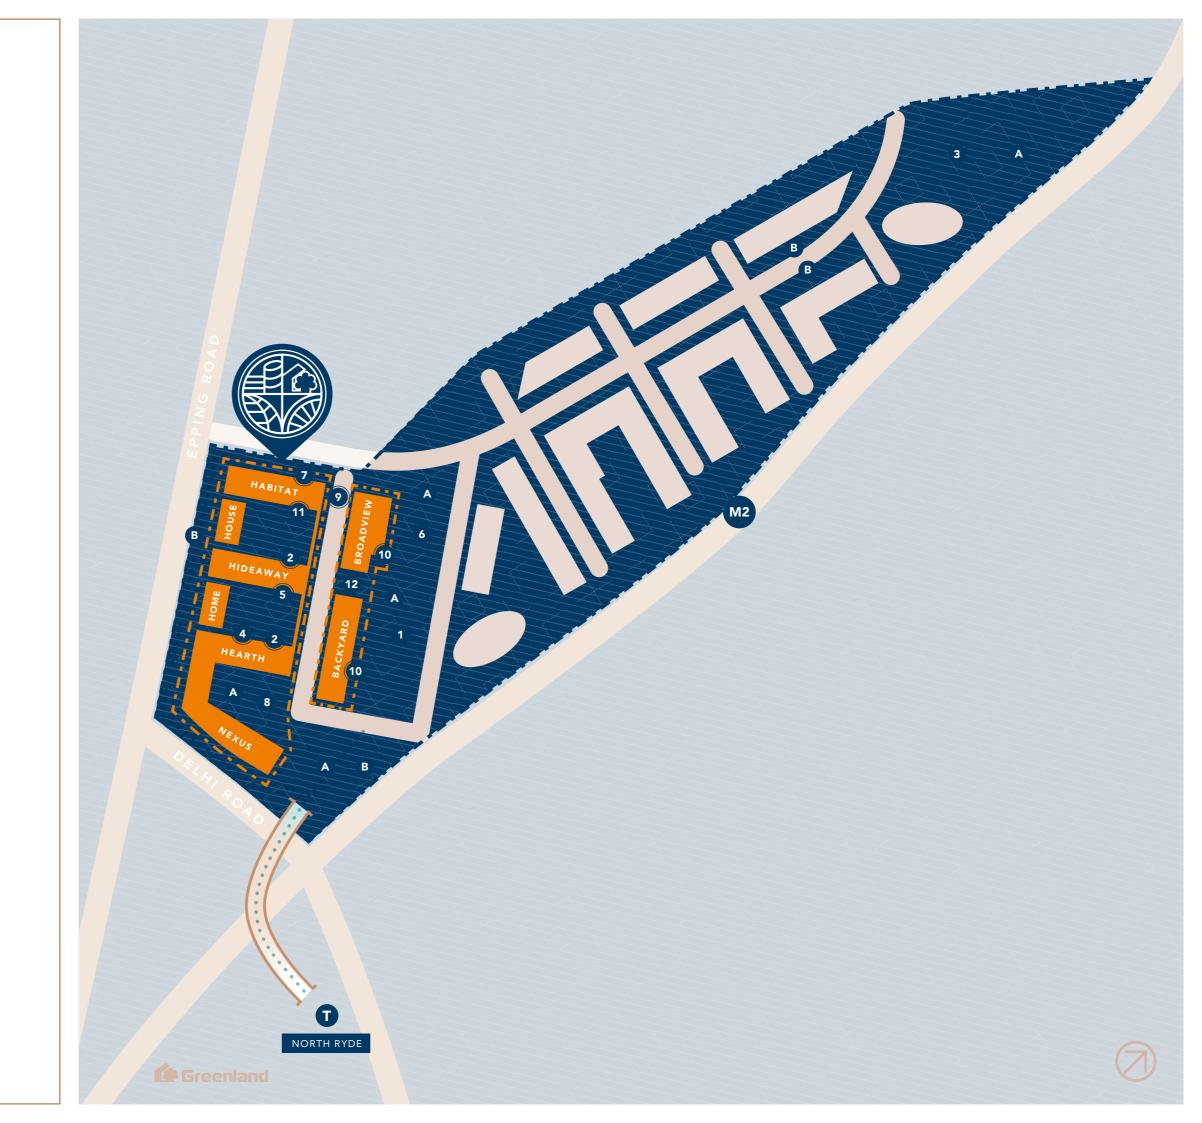

# This place has it all

#### Legend

| nbh at Lachlan's Line  |           | Pedestrian Bridge           |    |
|------------------------|-----------|-----------------------------|----|
| Lachlan's Line         |           | <ul><li>Parklands</li></ul> |    |
| Minor Road             |           | Train Station               | O  |
| Cycleway               | • • • • • | Bus Stop (Proposed)         | В  |
| Main Road              |           | Public Art                  | A  |
| Parks & Leisure        |           | Shopping & Dining           |    |
| Central Park           |           | Lachlan's Square            | 8  |
| Private Courtyard      | 2         | Retail High Street          | 9  |
| Bushland Reserve       | 3         | Parkside Cafés & Dining     | 10 |
|                        |           | Supermarket (under)         | 11 |
| Health & Wellbeing     |           | Laura's Place               | 12 |
| Gym                    | 4         |                             |    |
| Swimming Pool          | 5         |                             |    |
| Children's Playground  | 6         |                             |    |
| Medical Centre (under) | 7         |                             |    |

WITH OVER 2,700 APARTMENTS PLANNED AND AN ESTIMATED 5,000 RESIDENTS, LACHLAN'S LINE IS ONE OF AUSTRALIA'S MOST IMPORTANT NEW COMMUNITY DEVELOPMENTS.

As the first neighbourhood within the precinct, nbh at Lachlan's Line is the forerunner of this major new development that promises its owners unprecedented access to the best of everything. With unrivalled proximity to transport and views in every direction, nbh owners will be spoilt for choice within a global urban village.