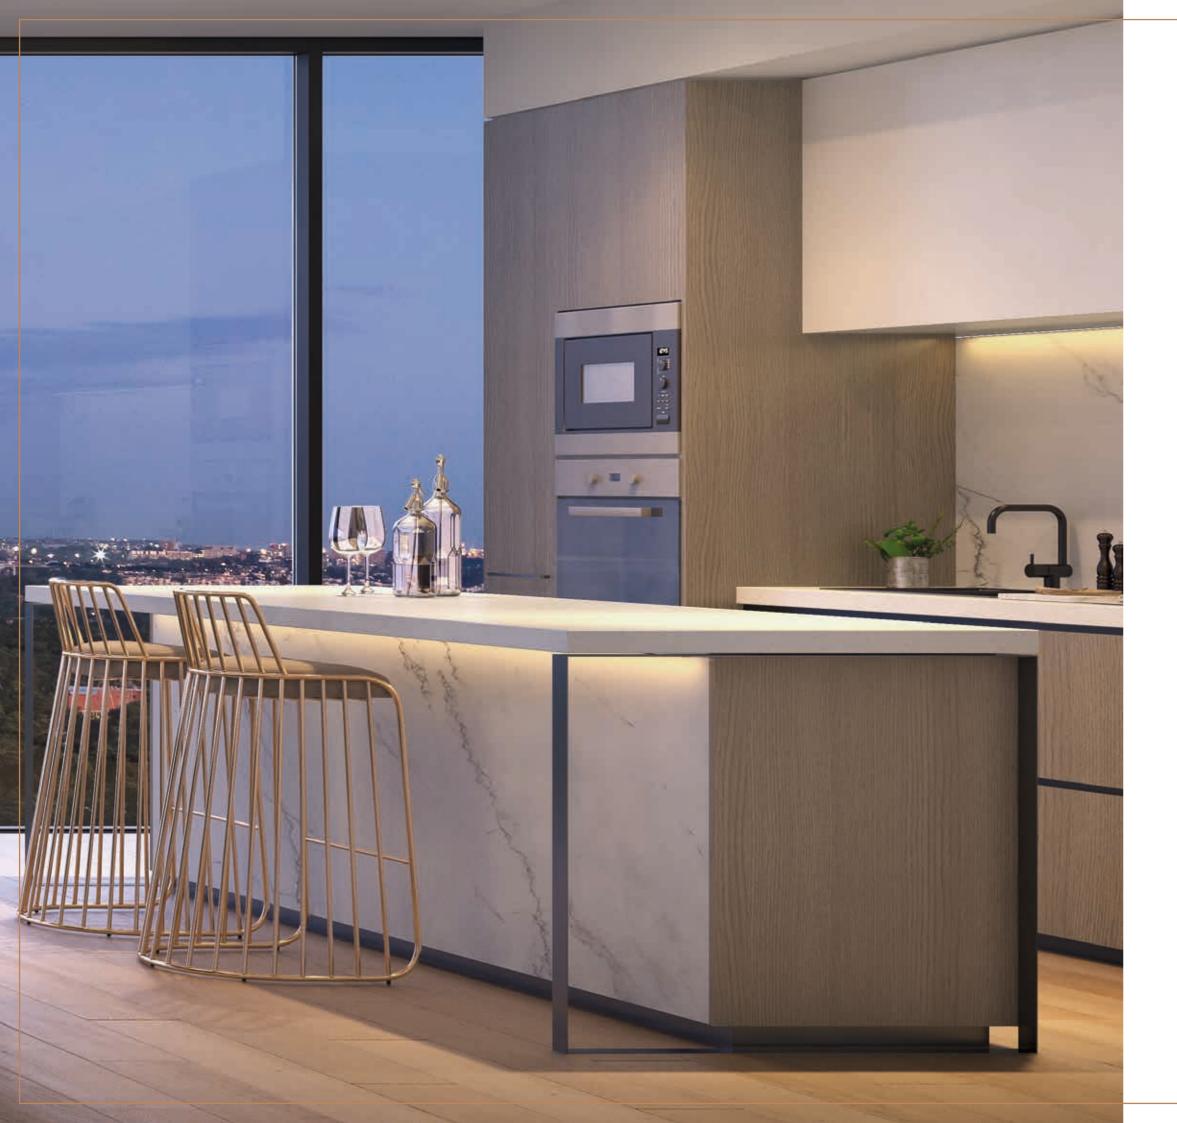

#### DESIGNED WITHOUT COMPROMISE

Impressive interior design touches enhance every room. From quality timber floorboards to distinctive black tapware to superior stone-based kitchen benchtops.

Buyers can choose the colour palette of their finishes which sit in stylish light or dark schemes.