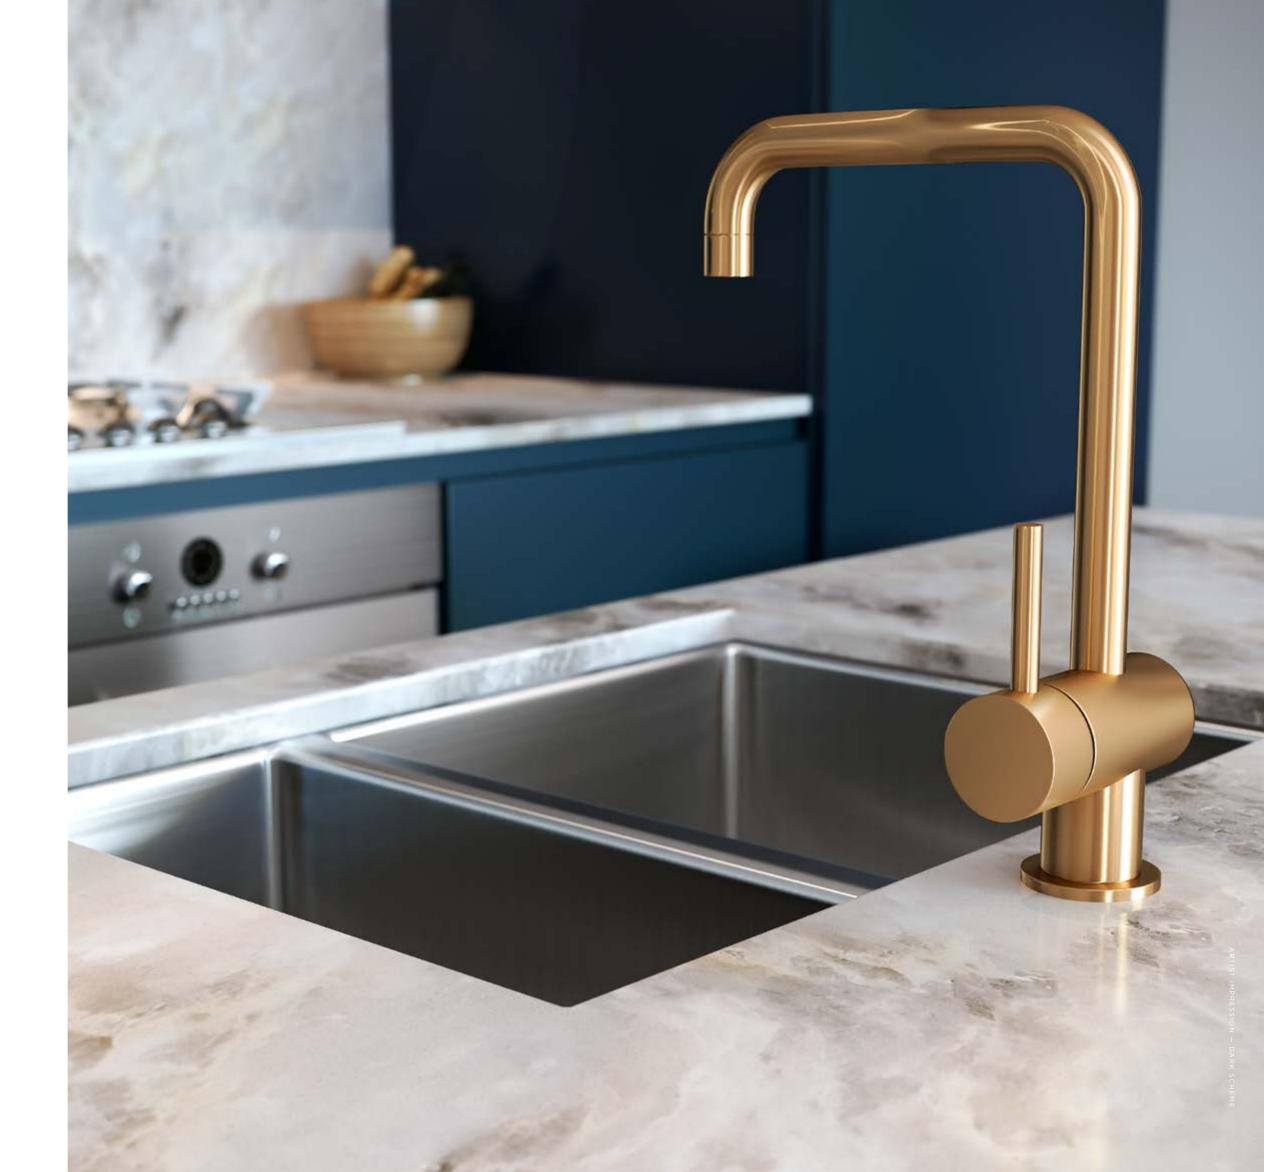

## LUXURY OF SPACE

50

Marrying beauty with function, custom joinery defines elegant spaces with generous storage, embellished by brushed gold fittings of the finest quality.

## **"BESPOKE TAPWARE, LUXURIOUS BATHS, BASINS AND VANITIES WERE SPECIALLY DESIGNED FOR BEYOND."**

Woods Bagot

Elegant bathrooms display beautiful craftsmanship, featuring fine details custom made to the highest standards.