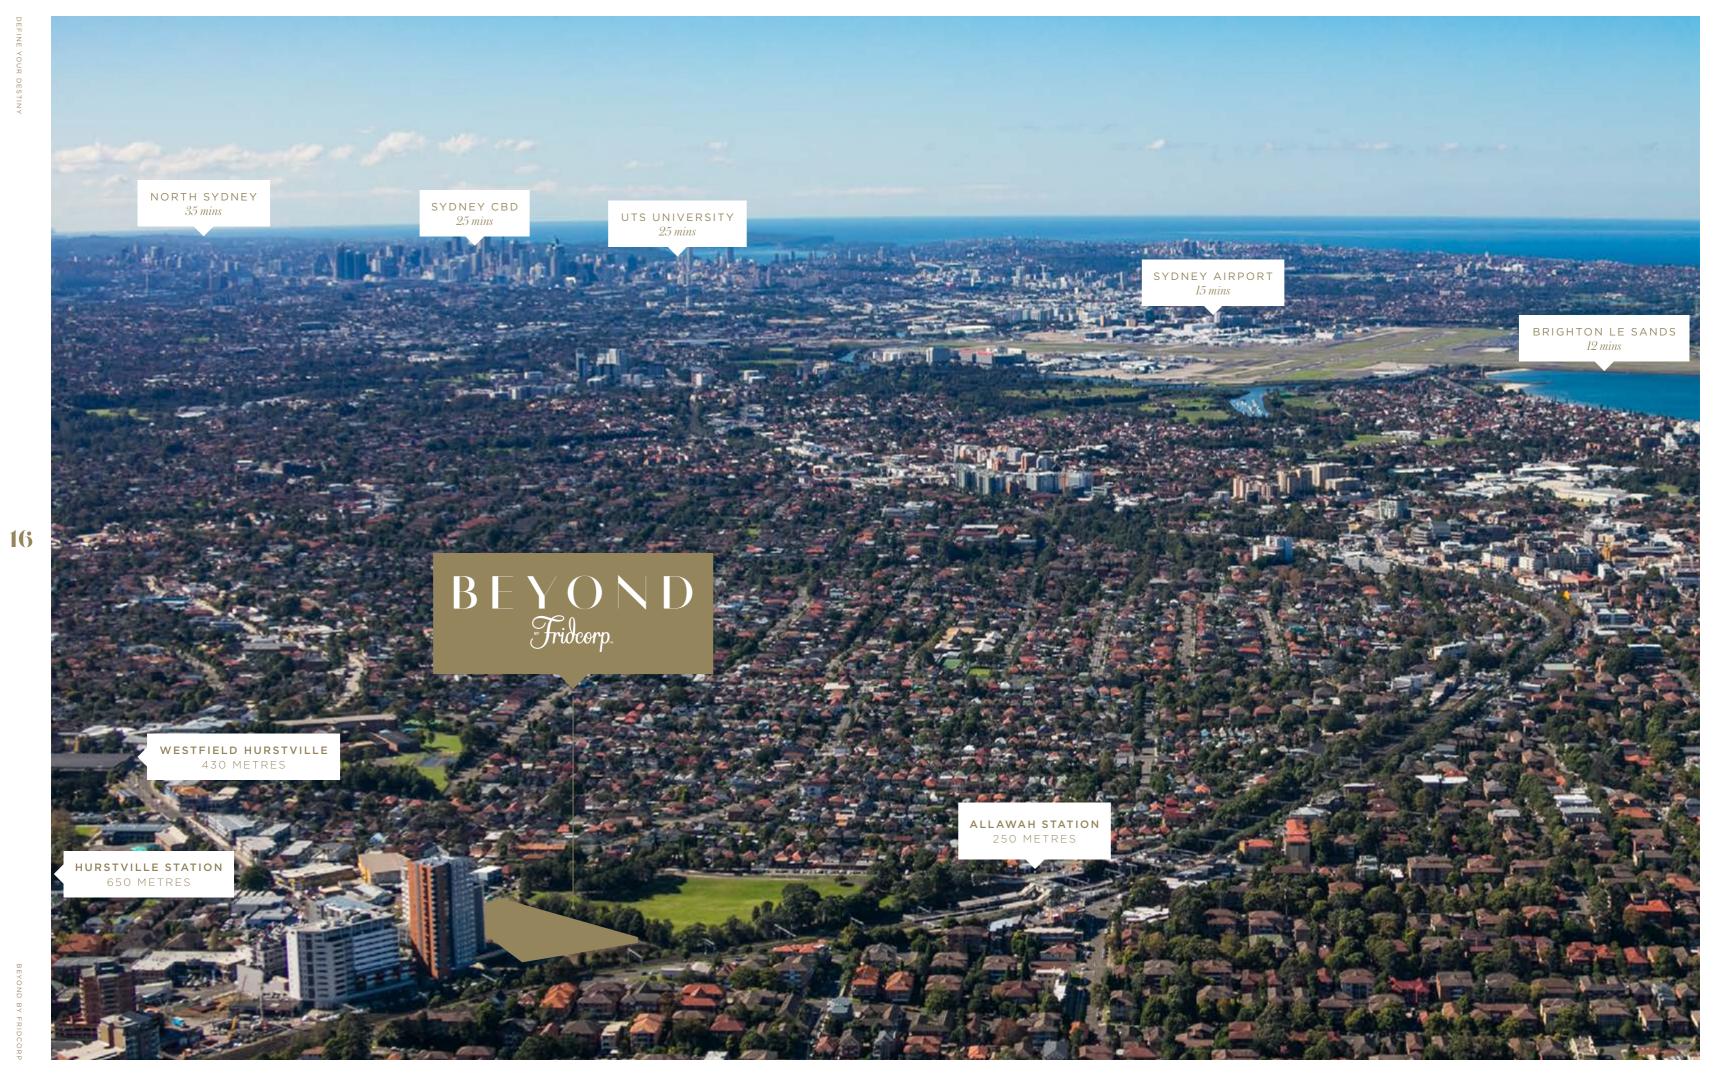

# THE LOCATION

17

## A VIBRANT PLACE TO BE

Hurstville is the integral heart of a diverse community. A celebration of different cultures and flavours.

A wealth of dining and shopping is waiting to be discovered, a melting pot of Asian and international cuisine.

#### CAFE & DINING

- 3. Oregano Bakery
- 4. Hurstville Chinese Restaurant Sunny Harbour Yum Cha
- 5. Viking Gourmet Pizza 6.
- Hurstville Growers Market 7.
- Allawah Hotel 8.
- 9. Signature Brasserie

A truly connected suburb, Hurstville revels in its close proximity to the Sydney CBD, only 25 minutes by train and a stone's throw away from Westfield Hurstville, restaurants, parks and schools.

## WELL CONNECTED

Be where you want to be in a heartbeat. With Hurstville and Allawah Stations minutes from your doorstep, the Sydney CBD is only a short train ride away.

Hurstville is where modern shopping centres meet charming fresh food markets, a colourful destination to thrill and delight.