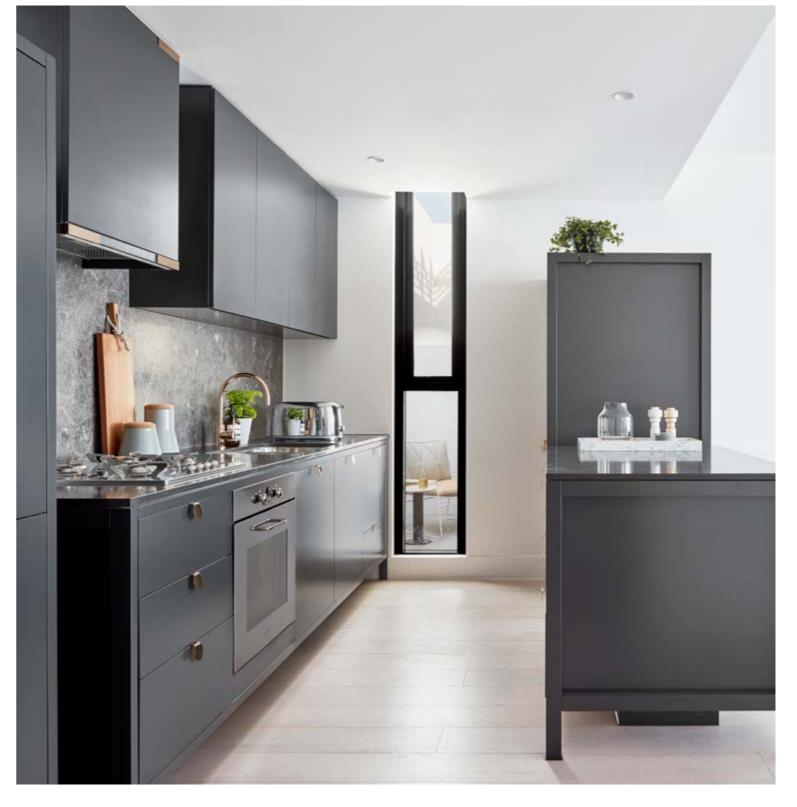

## LUXURY OF SPACE

50

Marrying beauty with function, custom joinery defines elegant spaces with generous storage, embellished by brushed gold fittings of the finest quality.

## **"BESPOKE TAPWARE, LUXURIOUS BATHS, BASINS AND VANITIES WERE SPECIALLY DESIGNED FOR BEYOND."**

Woods Bagot

Elegant bathrooms display beautiful craftsmanship, featuring fine details custom made to the highest standards.