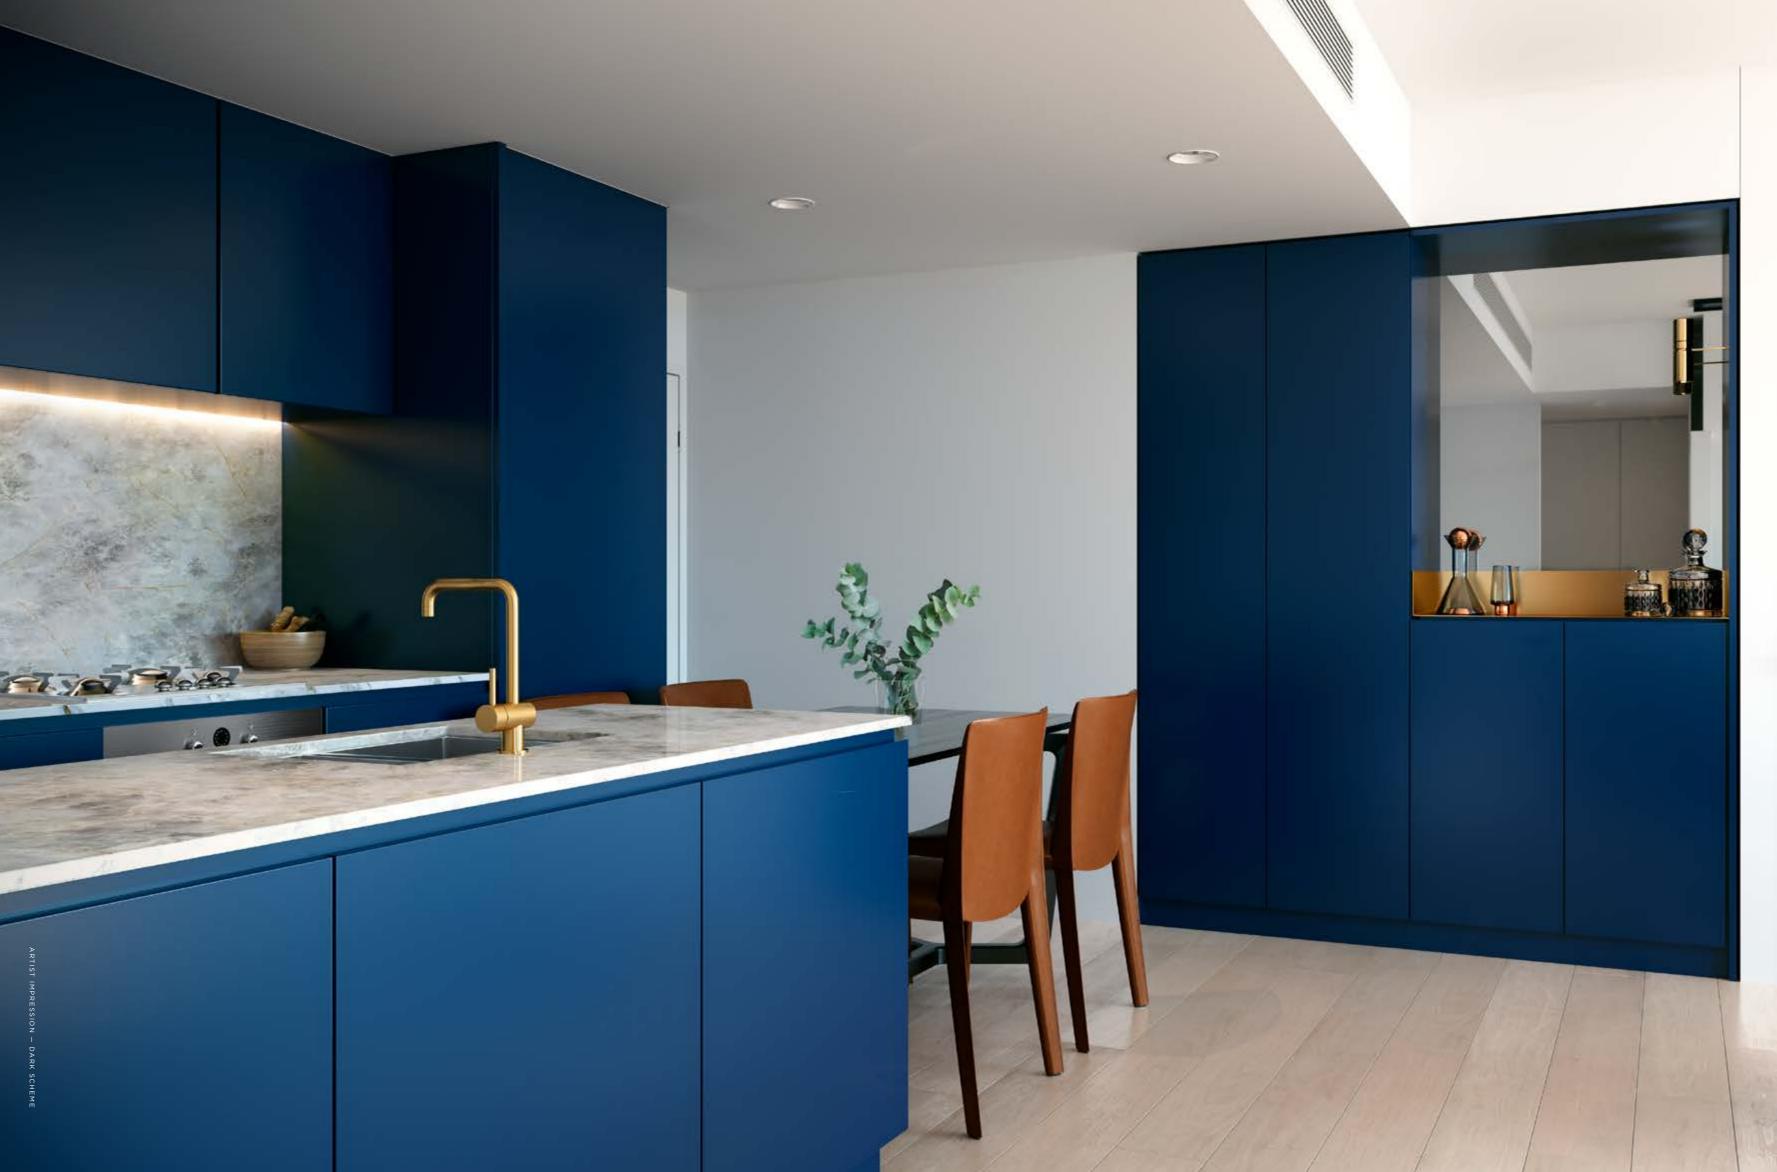

## LUXURY OF SPACE

50

Marrying beauty with function, custom joinery defines elegant spaces with generous storage, embellished by brushed gold fittings of the finest quality.

## **"BESPOKE TAPWARE, LUXURIOUS BATHS, BASINS AND VANITIES WERE SPECIALLY DESIGNED FOR BEYOND."**

Woods Bagot

Elegant bathrooms display beautiful craftsmanship, featuring fine details custom made to the highest standards.