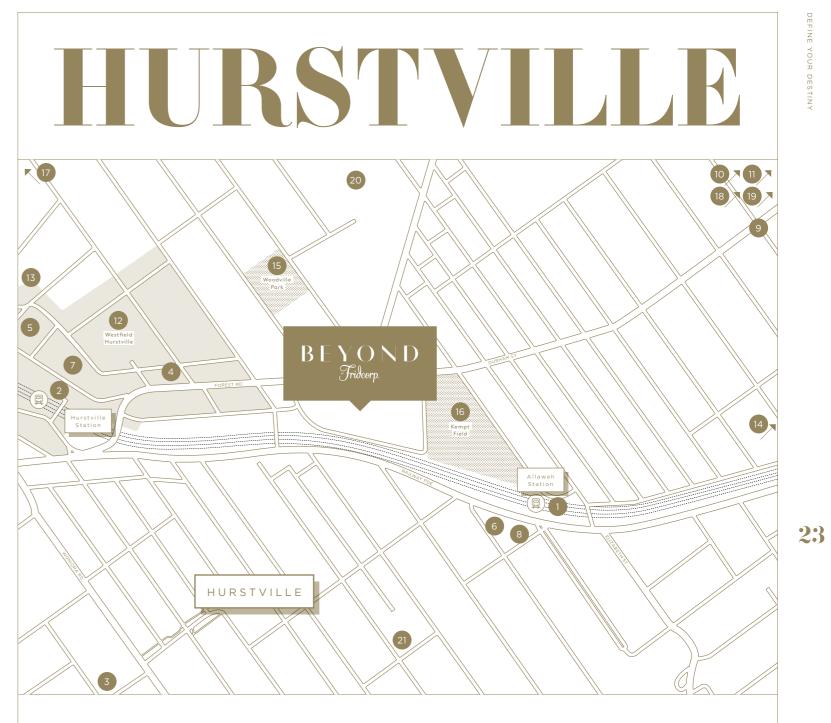

# THE LOCATION

17

## A VIBRANT PLACE TO BE

Hurstville is the integral heart of a diverse community. A celebration of different cultures and flavours.

A wealth of dining and shopping is waiting to be discovered, a melting pot of Asian and international cuisine.

### TRANSPORT

- 1. Allawah Train Station
- 2. Hurstville Train Station

#### CAFE & DINING

- 3. Oregano Bakery
- 4. Hurstville Chinese Restaurant Sunny Harbour Yum Cha
- 5. Viking Gourmet Pizza 6.
- Hurstville Growers Market 7.
- Allawah Hotel 8.
- 9. Signature Brasserie

A truly connected suburb, Hurstville revels in its close proximity to the Sydney CBD, only 25 minutes by train and a stone's throw away from Westfield Hurstville, restaurants, parks and schools.

### ARTS & CULTURE

- 10. MCA 11. AGNSW

## RETAIL

12. Westfield Hurstville

### HOSPITALS

13. Hurstville Private Hospital

#### PARKS & BEACHES

- 14. Brighton Le Sands Beach
- 15. Woodville Park
- 16. Kempt Field
- 17. Hurstville Oval

#### EDUCATION

- 18. Sydney University
- 19. UTS
- 20. Georges River College
- 21. St George Christian School

REDFERN STATION

CENTRAL STATION 25 minutes

 $\bigcirc$ 

26

## WELL CONNECTED

Be where you want to be in a heartbeat. With Hurstville and Allawah Stations minutes from your doorstep, the Sydney CBD is only a short train ride away.

Hurstville is where modern shopping centres meet charming fresh food markets, a colourful destination to thrill and delight.